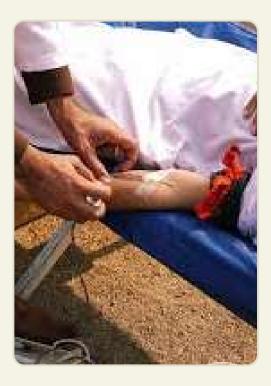

#### 02. Blood Donation

Allah pak says in Quran He who saves a life is as if she saves the life of the whole mankind.

SLS works in blood donation domain in two ways.

- Arranging blood camps for thallesmia patients
- Providing blood for accident or medical cases.